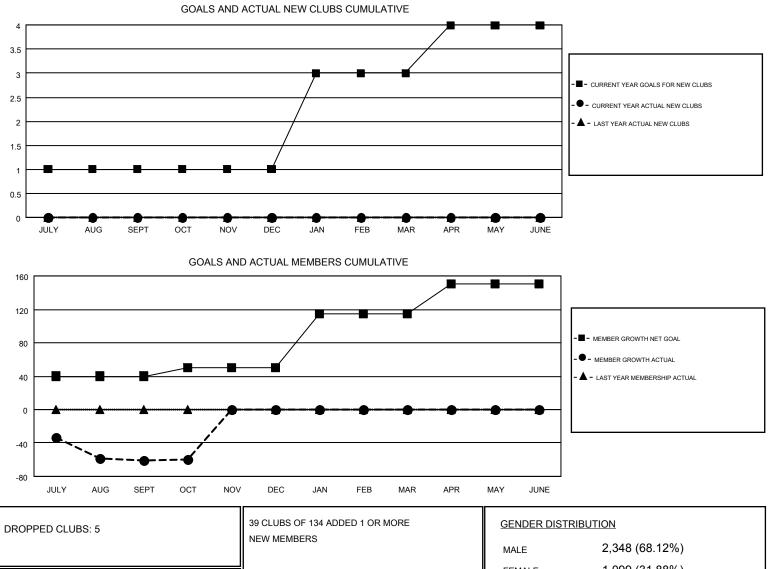

## GMT CA 1

|               | Club          | S           |               | Members<br>RESULTS FOR 2018-2019 |                           |                         |                                                    |  |
|---------------|---------------|-------------|---------------|----------------------------------|---------------------------|-------------------------|----------------------------------------------------|--|
|               | RESULTS FOR   | R 2018-2019 |               |                                  |                           |                         |                                                    |  |
| QUARTER       | NEW CLUB GOAL | NEW CLUBS   | DROPPED CLUBS | QUARTER                          | MEMBER GROWTH NET<br>GOAL | MEMBER GROWTH<br>ACTUAL | DROPPED<br>MEMBERS ACTUAL<br>(including transfers) |  |
| JULY/AUG/SEPT | 1             | 0           | 5             | JULY/AUG/SEPT                    | 40                        | 54                      | 109                                                |  |
| OCT/NOV/DEC   | 0             | 0           | 0             | OCT/NOV/DEC                      | 10                        | 30                      | 27                                                 |  |
| JAN/FEB/MAR   | 2             | 0           | 0             | JAN/FEB/MAR                      | 65                        | 0                       | 0                                                  |  |
| APR/MAY/JUNE  | 1             | 0           | 0             | APR/MAY/JUNE                     | 35                        | 0                       | 0                                                  |  |